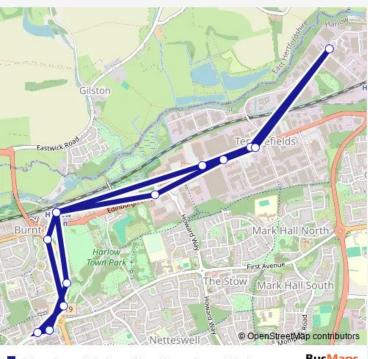

## Bus 24 Central Harlow - River Way - Central Harlow

## Go to website

| Route s<br>Temp B                                                                                               |
|-----------------------------------------------------------------------------------------------------------------|
| Monday                                                                                                          |
| Tuesday                                                                                                         |
| Tuesday                                                                                                         |
| Wednes                                                                                                          |
| Thursda                                                                                                         |
|                                                                                                                 |
| Friday                                                                                                          |
| Saturda                                                                                                         |
| Sunday                                                                                                          |
| Route ir                                                                                                        |
| Directio                                                                                                        |
| Stops: 1                                                                                                        |
| Trip Du                                                                                                         |
|                                                                                                                 |
| G                                                                                                               |
| terre and an and a second s |
|                                                                                                                 |

Fire Station

**Temp Bus Station** 

| Route schedule<br>Temp Bus Station — Temp Bus Station |             |
|-------------------------------------------------------|-------------|
| Monday                                                | 06:50-18:37 |
| Tuesday                                               | 06:50-18:37 |
| Wednesday                                             | 06:50-18:37 |
| Thursday                                              | 06:50-18:37 |
| Friday                                                | 06:50-18:37 |
| Saturday                                              | 09:35-16:00 |
| Sunday                                                | _           |
|                                                       |             |